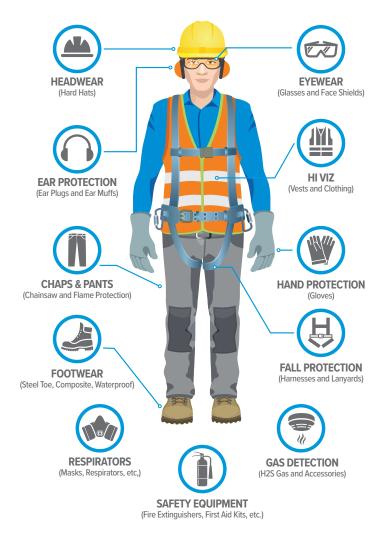

#### **PPE**

- Headwear
- Eyewear Glasses and Face Shields
- Ear Protection Ear Plugs and Ear Muffs
- Hand Protection/Gloves
- Safety Equipment Fire Extinguishers, First Aid Kits, Etc.
- Respiratory Respirators, Masks, Etc.
- Gas Detection H2S Gas, and Accessories
- HI VIS Clothing
- Rainwear Outerwear and Pants

# P E HEAD TO TOE PROTECTION

Help your workforce to stay safe with personal protective equipment (PPE). Work Designs can work with you to find the right safety equipment for your team. We offer a wide selection of products and ordering is made quick and easy with the help of our online stores.

Work Designs has you covered from "head to toe" with safety gear such as hard hats, gloves, ear plugs, vests, and more.