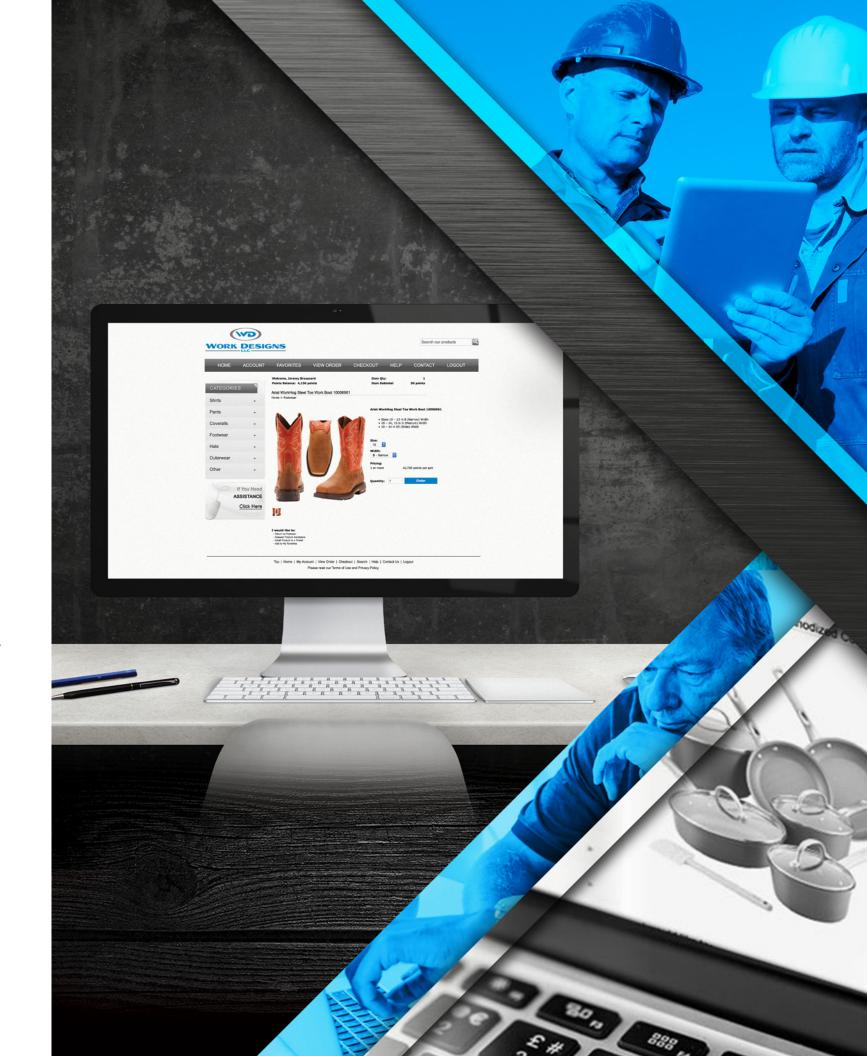

# **ONLINE STORES**

Work Designs offers customized online stores that make ordering easy for individual employees or members of your organization. You can select a preferred payment method, such as user points or credit card purchases. Store product availability is specific to your company, school, or organization and can also be tailored to user groups within your organization. For example, you can decide whether certain items are available only to managers or office workers or if they can be purchased by any user. Users can select from product options such as color, size, and imprint or logo preference. All stores include product images and descriptions, along with your company logo. Products can be browsed by category or through our product search feature

### How can a company store help my business?

Brand Consistency. Online Stores help to ensure the integrity of your brand by giving you the chance to select and approve all items that your logo goes on well before they are ordered. When all of your branded items—from business cards to uniforms—are handled through a single online store, there is no more guess work or hunting for files. Work Designs already knows your company's expectations and ordering an item only takes a few mouse clicks. If additional oversight is needed, an order approval process can also be implemented through your online store, giving management the power to quickly and easily review orders before they are placed.

Users accounts are password protected.

Users can set up account profiles and access order history.

Product pages show images, descriptions, and include product options.