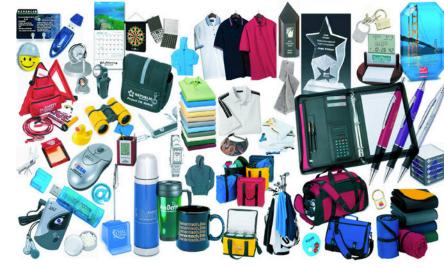

## PROMO ITEMS

Over 650,000 promo options available. We offer ink pens, USB drives, mousepads, koozies, event tents and much, much more.

Work Designs helps businesses to reach out to customers through customized ad specialties and promotional products. Whether it's a simple gift mug or a more unique marketing item, Work Designs can assist you in leaving lasting impressions by offering gift and promo items that are sure to be used. Promote your brand by allowing us to put your company logo on over 650,000 ad specialty and promotionals such as pens, USB flash drives, cups, bottles, folders, notepads, and much more.