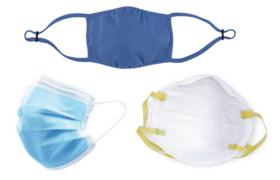

## PPE

We offer an extensive array of personal protective equipment suited to the medical industry. Choose from a variety of products and trusted brands. Customization available on some items.

Face Masks
Cloth, 3-ply, N95, and more.