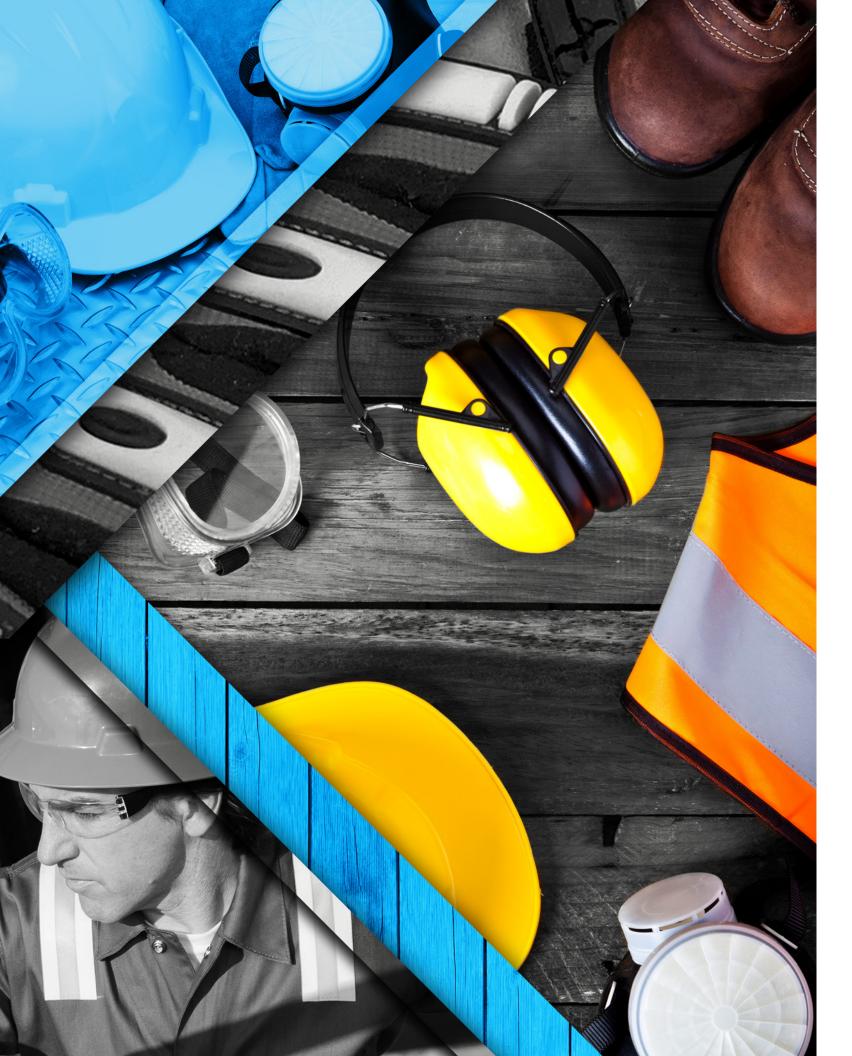

# P E HEAD TO TOE PROTECTION

Help your workforce to stay safe with personal protective equipment (PPE). Work Designs can work with you to find the right safety equipment for your team. We offer a wide selection of products and ordering is made quick and easy with the help of our online stores.

Work Designs has you covered from "head to toe" with safety gear such as hard hats, gloves, ear plugs, vests, and more.