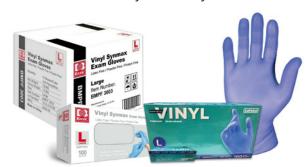

## PPE

We offer an extensive array of personal protective equipment suited to the medical industry. Choose from a variety of products and trusted brands. Customization available on some items.

Face Masks
Cloth, 3-ply, N95, and more.

#### **Safety Glasses and Goggles**

**Face Shields** 

**Gloves**Exam Grade Vinyl and Vinyl/Nitrile Blend

**Isolation Gowns** 

**Hair Covers** 