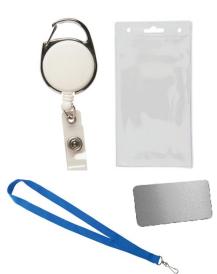

#### **Bags and Backpacks**

Backpacks, Sling Bags, Laptop Combos, Duffles

Name Tags

Retractable, Clips, Lanyards

**Download our FULL** digital brochure:

Call Toll Free: 1-844-868-2387

www.workdesigns.com