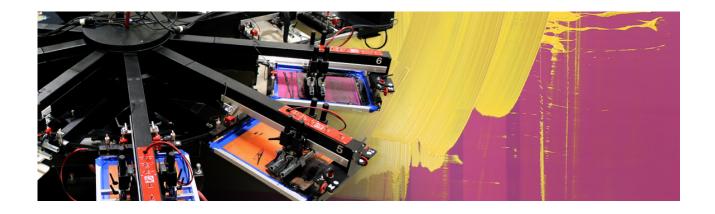

# SCREEN PRINTING

Silk Screen • Heat Press • Simulated Process In-House Art Department • Custom Designs

The screen printers at Work Designs' custom t-shirt shop have gained a reputation for taking on the most challenging of t-shirt designs and producing exceptional prints. Our silkscreeners have years of experience working on different press types and mastering the use of various methods and materials used in screen printing. We take pride in the quality of our prints and pay attention to every detail. We run top-of-the-line t-shirt presses with excellent registration that can accommodate up to eight colors in a single image, allowing for full color, photographic quality prints on light shirts as well as dark.

While we also accept customer-supplied designs, Work Designs employs talented t-shirt artists who understand screen printing as well as design. Our designers take part in the printing process from the creation of custom artwork to the separation of ink colors and remain with the project until completion, working with our printers to make sure the end result accurately reflects the approved artwork. Work Designs can help you to understand a range of creative options and how to achieve the exact look and feel that you desire.