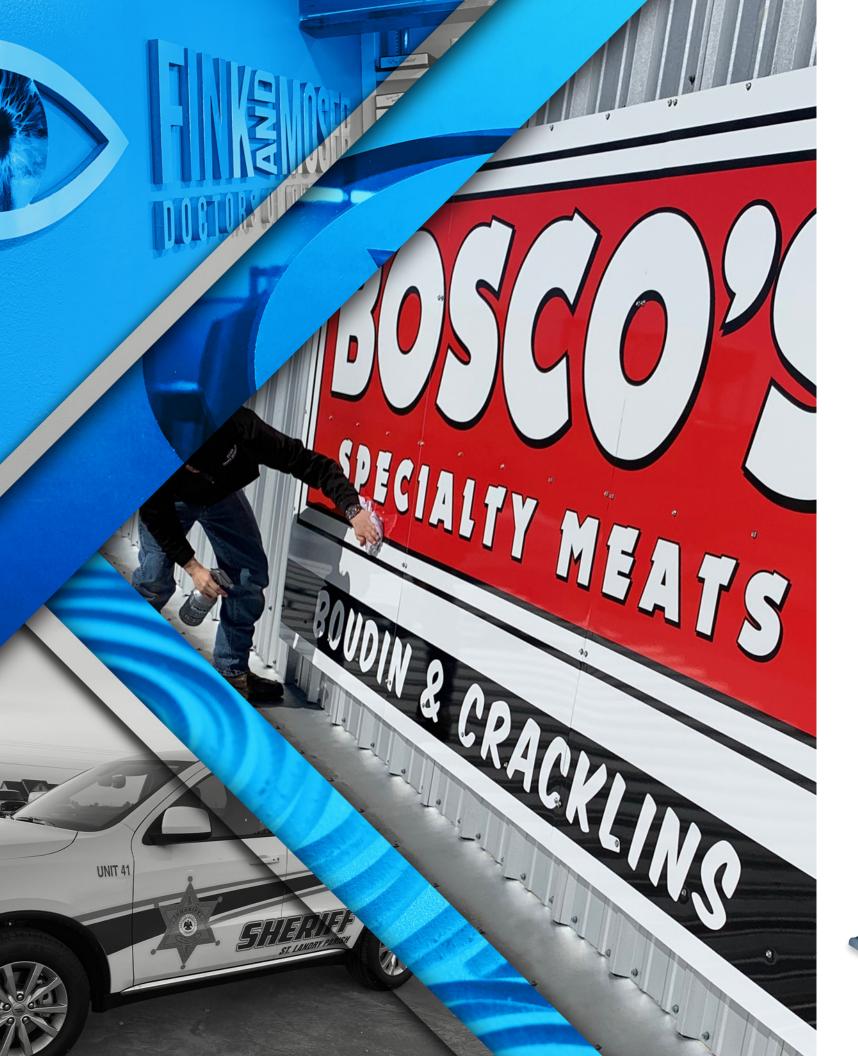

## SIGNS & DECALS

Making quality signs is an art. It takes both experience and dedication, and Work Designs understands that your business sign is often your first contact with a customer and can leave a lasting impression. This is why we prioritize outstanding design and craftsmanship. Our sign graphics are custom made by in-house graphic designers and produced in our shop by experienced, professional sign makers using the latest equipment.

> Whether you need a full color digital print on vinyl, informational safety signage, or a CNC

> > routed wood or metal sign, Work

**Canvas Prints Retractable Banners Interior & Exterior Signs Safety Signage CNC Routing Wall & Vehicle Decals Frosted Glass** and MORE!

We want you to be noticed, and we offer variety of methods and materials to help you personalize your company's image and increase visibility.

Work Designs also operates multiple large format, full color digital printers for printing vinyl banners. These vinyl banners are ideal for outdoor advertising, and use inks designed to stand up to harsh weather conditions. Our sign and banner shop also offers posters and retractable banners for indoor event displays, perfect for convention and tradeshow booths.

> **Alumalite** Wood Signfoam **PVC Vinyl** Coroplast **Omniboard Dunaboard** and MORE!

Our banner printing services offer the same crisp, vivid colors and outstanding graphic quality as our other large format printing services, and Work Designs' professional art department is eager to work with you in designing a custom banner for your business, organization, or event!

In addition to signs, the CNC router is also used to create precision parts and for other applications such as stencils, flexible gaskets, plastic machining, plastic control tags, and switch boards.

Using specialized software, our designers are able to output digital vector files that provide the router with instructions for bit revolution rate as well as cut speed and depth. These files are archived once the job is complete so that items can be reproduced at a later date.

Work Designs maintains a selection of specialized bits for use with different materials and for achieving a variety of results. This allows the router to make accurate cuts into a variety of substances.