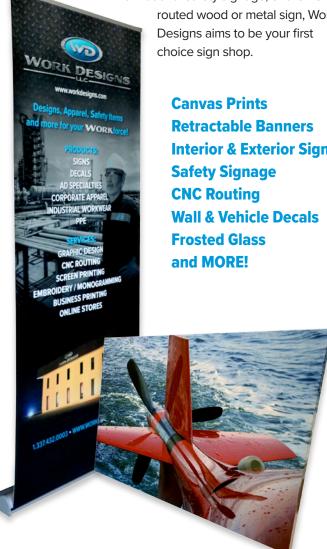

## SIGNS & DECALS

Making quality signs is an art. It takes both experience and dedication, and Work Designs understands that your business sign is often your first contact with a customer and can leave a lasting impression. This is why we prioritize outstanding design and craftsmanship. Our sign graphics are custom made by in-house graphic designers and produced in our shop by experienced, professional sign makers using the latest equipment.

> Whether you need a full color digital print on vinyl, informational safety signage, or a CNC

> > routed wood or metal sign, Work

**Canvas Prints Retractable Banners Interior & Exterior Signs Safety Signage CNC Routing Wall & Vehicle Decals Frosted Glass** and MORE!