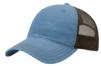

# We provide in-house embroidery so that you can customize your apparel with logos and names.

**RICHARDSON Garment Washed Trucker 111** 

**TRI-COLORS** 

First color applies to the crown, front panels and eyelets. Second color is the crown, back mesh panels, backstrap, and contrast stitching on crown, front panels, and visor. Third color is visor and button.

Columbia Blue/Charcoal/Navy Red/Charcoal/Black Stone/Black/Dark Green Stone/Black/Orange

Stone/Black/Red

Stone/Black/Royal

White/Charcoal/Black

SPLIT COLORS

First color is the crown, front panels, eyelets, visor, undervisor, and button. Second color is crown, back mesh panels, backstrap, and contrast stitching on crown, front panels, and visor.