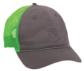

### RICHARDSON Trucker Snapback 112

- · Cotton/Polyester Blend
- · Structured, Mid-Profile, Six-Panel
- Pre-Curved Contrast Stitch Visor
- Adjustable Plastic Snapback

80 Colors to Choose From!