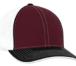

## **FAHRENHEIT Performance Fabric Style 364**

- Pearl Nylon with UPF 50+ Sun Protection
- Black Under-visor and Sweatband
- Moisture Wicking Sweatband
- Structured Stiff Buckram Mid-profile
- Silver Dye Cut Buckle & Grommet Closure