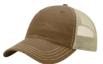

# We provide in-house embroidery so that you can customize your apparel with logos and names.

**RICHARDSON Garment Washed Trucker 111** 

**TRI-COLORS** 

First color applies to the crown, front panels and eyelets. Second color is the crown, back mesh panels, backstrap, and contrast stitching on crown, front panels, and visor. Third color is visor and button.

Columbia Blue/Charcoal/Navy Red/Charcoal/Black Stone/Black/Dark Green Stone/Black/Orange

Stone/Black/Red

Stone/Black/Royal

White/Charcoal/Black

SPLIT COLORS

First color is the crown, front panels, eyelets, visor, undervisor, and button. Second color is crown, back mesh panels, backstrap, and contrast stitching on crown, front panels, and visor.