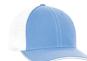

### RICHARDSON Trucker Snapback 112

- · Cotton/Polyester Blend
- · Structured, Mid-Profile, Six-Panel
- Pre-Curved Contrast Stitch Visor
- Adjustable Plastic Snapback

80 Colors to Choose From!