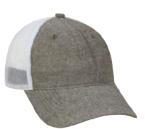

# We provide in-house embroidery so that you can customize your apparel with logos and names.

**RICHARDSON Garment Washed Trucker 111** 

**TRI-COLORS** 

First color applies to the crown, front panels and eyelets. Second color is the crown, back mesh panels, backstrap, and contrast stitching on crown, front panels, and visor. Third color is visor and button.