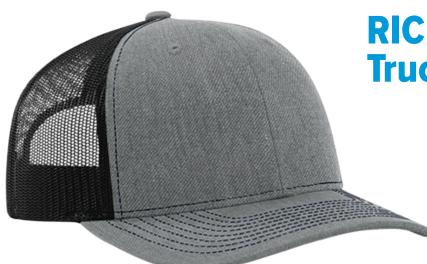

### RICHARDSON Trucker Snapback 112

- · Cotton/Polyester Blend
- · Structured, Mid-Profile, Six-Panel
- Pre-Curved Contrast Stitch Visor
- Adjustable Plastic Snapback

80 Colors to Choose From!