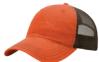

### RICHARDSON Trucker Snapback 112

- · Cotton/Polyester Blend
- · Structured, Mid-Profile, Six-Panel
- Pre-Curved Contrast Stitch Visor
- Adjustable Plastic Snapback

80 Colors to Choose From!