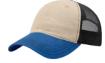

# We provide in-house embroidery so that you can customize your apparel with logos and names.

**RICHARDSON Garment Washed Trucker 111** 

**TRI-COLORS** 

First color applies to the crown, front panels and eyelets. Second color is the crown, back mesh panels, backstrap, and contrast stitching on crown, front panels, and visor. Third color is visor and button.

Columbia Blue/Charcoal/Navy Red/Charcoal/Black Stone/Black/Dark Green Stone/Black/Orange

Stone/Black/Red

Stone/Black/Royal

White/Charcoal/Black

SPLIT COLORS

First color is the crown, front panels, eyelets, visor, undervisor, and button. Second color is crown, back mesh panels, backstrap, and contrast stitching on crown, front panels, and visor.