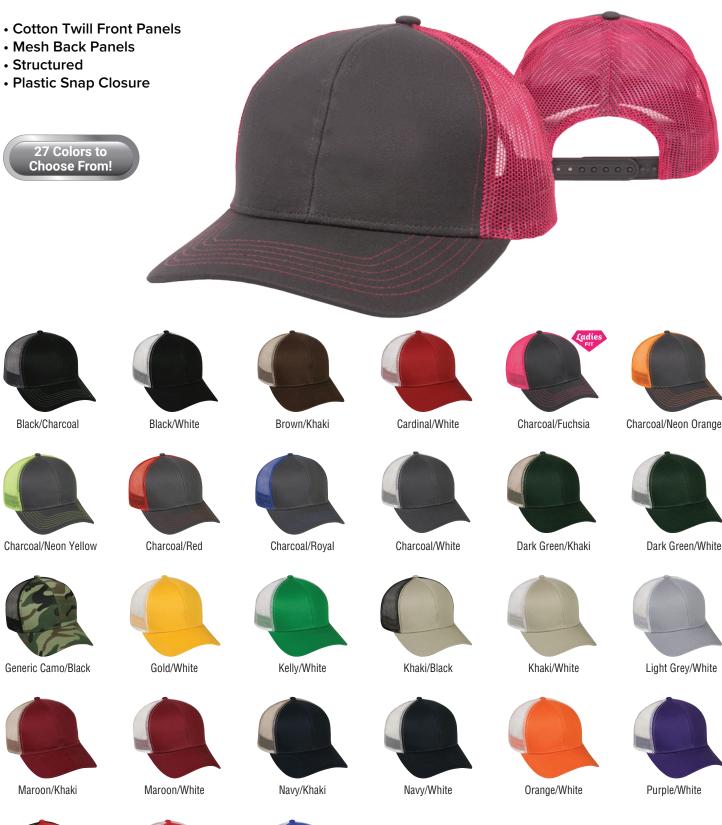

# We provide in-house embroidery so that you can customize your apparel with logos and names.

**RICHARDSON Garment Washed Trucker 111** 

**TRI-COLORS** 

First color applies to the crown, front panels and eyelets. Second color is the crown, back mesh panels, backstrap, and contrast stitching on crown, front panels, and visor. Third color is visor and button.

Columbia Blue/Charcoal/Navy Red/Charcoal/Black Stone/Black/Dark Green Stone/Black/Orange

Stone/Black/Red

Stone/Black/Royal

White/Charcoal/Black

SPLIT COLORS

First color is the crown, front panels, eyelets, visor, undervisor, and button. Second color is crown, back mesh panels, backstrap, and contrast stitching on crown, front panels, and visor.