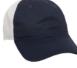

## **FAHRENHEIT Performance Fabric Style 364**

- Pearl Nylon with UPF 50+ Sun Protection
- Black Under-visor and Sweatband
- Moisture Wicking Sweatband
- Structured Stiff Buckram Mid-profile
- Silver Dye Cut Buckle & Grommet Closure