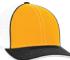

5 Colors to Choose From!

Heathered Black/Black Heathered Black/White

Heathered Brown/White

Heathered Navy/White

Heathered Red/White

**PACIFIC HEADWEAR Trucker Flexfit 404M** 

- Pro-Stitched Finish
- Front Panel Eyelets
- Breathable
- Moisture-Wicking

#### SIZES:

XS (6 3/8 - 6 7/8) SM-MD (6 7/8 - 7 3/8) L-XL (7 3/8 - 8)

> 55 Colors to **Choose From!**

Black/Neon Blue

Black/Pink

Black/Royal

Black/Black

Black/Graphite