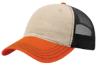

Columbia Blue/Charcoal/Navy Red/Charcoal/Black Stone/Black/Dark Green Stone/Black/Orange

Stone/Black/Red

Stone/Black/Royal

White/Charcoal/Black

SPLIT COLORS

First color is the crown, front panels, eyelets, visor, undervisor, and button. Second color is crown, back mesh panels, backstrap, and contrast stitching on crown, front panels, and visor.