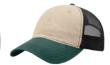

Columbia Blue/Charcoal/Navy Red/Charcoal/Black Stone/Black/Dark Green Stone/Black/Orange

Stone/Black/Red

Stone/Black/Royal

White/Charcoal/Black

SPLIT COLORS

First color is the crown, front panels, eyelets, visor, undervisor, and button. Second color is crown, back mesh panels, backstrap, and contrast stitching on crown, front panels, and visor.