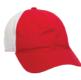

### RICHARDSON Trucker Snapback 112

- · Cotton/Polyester Blend
- · Structured, Mid-Profile, Six-Panel
- Pre-Curved Contrast Stitch Visor
- Adjustable Plastic Snapback

80 Colors to Choose From!