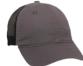

### RICHARDSON Trucker Snapback 112

- · Cotton/Polyester Blend
- · Structured, Mid-Profile, Six-Panel
- Pre-Curved Contrast Stitch Visor
- Adjustable Plastic Snapback

80 Colors to Choose From!