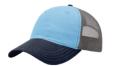

### RICHARDSON Trucker Snapback 112

- · Cotton/Polyester Blend
- · Structured, Mid-Profile, Six-Panel
- Pre-Curved Contrast Stitch Visor
- Adjustable Plastic Snapback

80 Colors to Choose From!