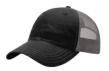

5 Colors to Choose From!

Heathered Black/Black Heathered Black/White

Heathered Brown/White

Heathered Navy/White

Heathered Red/White

**PACIFIC HEADWEAR Trucker Flexfit 404M** 

- Pro-Stitched Finish
- Front Panel Eyelets
- Breathable
- Moisture-Wicking

#### SIZES:

XS (6 3/8 - 6 7/8) SM-MD (6 7/8 - 7 3/8) L-XL (7 3/8 - 8)

> 55 Colors to **Choose From!**

Black/Neon Blue

Black/Pink

Black/Royal

Black/Black

Black/Graphite