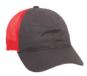

# We provide in-house embroidery so that you can customize your apparel with logos and names.

**RICHARDSON Garment Washed Trucker 111** 

**TRI-COLORS** 

First color applies to the crown, front panels and eyelets. Second color is the crown, back mesh panels, backstrap, and contrast stitching on crown, front panels, and visor. Third color is visor and button.

Columbia Blue/Charcoal/Navy Red/Charcoal/Black Stone/Black/Dark Green Stone/Black/Orange

Stone/Black/Red

Stone/Black/Royal

White/Charcoal/Black

SPLIT COLORS

First color is the crown, front panels, eyelets, visor, undervisor, and button. Second color is crown, back mesh panels, backstrap, and contrast stitching on crown, front panels, and visor.