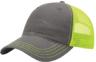

### RICHARDSON Trucker Snapback 112

- · Cotton/Polyester Blend
- · Structured, Mid-Profile, Six-Panel
- Pre-Curved Contrast Stitch Visor
- Adjustable Plastic Snapback

80 Colors to Choose From!

# We provide in-house embroidery so that you can customize your apparel with logos and names.

**RICHARDSON Garment Washed Trucker 111** 

**TRI-COLORS** 

First color applies to the crown, front panels and eyelets. Second color is the crown, back mesh panels, backstrap, and contrast stitching on crown, front panels, and visor. Third color is visor and button.