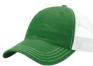

### RICHARDSON Trucker Snapback 112

- · Cotton/Polyester Blend
- · Structured, Mid-Profile, Six-Panel
- Pre-Curved Contrast Stitch Visor
- Adjustable Plastic Snapback

80 Colors to Choose From!