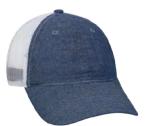

# We provide in-house embroidery so that you can customize your apparel with logos and names.

**RICHARDSON Garment Washed Trucker 111** 

**TRI-COLORS** 

First color applies to the crown, front panels and eyelets. Second color is the crown, back mesh panels, backstrap, and contrast stitching on crown, front panels, and visor. Third color is visor and button.