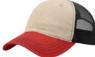

### RICHARDSON Trucker Snapback 112

- · Cotton/Polyester Blend
- · Structured, Mid-Profile, Six-Panel
- Pre-Curved Contrast Stitch Visor
- Adjustable Plastic Snapback

80 Colors to Choose From!

Black/White/Red

Navy/White/

Heather Gray

Black/White/

Heather Gray

Gray/Charcoal/Black

White/Red

White/Maroon