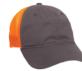

### RICHARDSON Trucker Snapback 112

- · Cotton/Polyester Blend
- · Structured, Mid-Profile, Six-Panel
- Pre-Curved Contrast Stitch Visor
- Adjustable Plastic Snapback

80 Colors to Choose From!