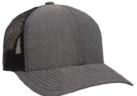

### RICHARDSON Trucker Snapback 112

- · Cotton/Polyester Blend
- · Structured, Mid-Profile, Six-Panel
- Pre-Curved Contrast Stitch Visor
- Adjustable Plastic Snapback

80 Colors to Choose From!