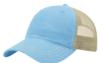

### RICHARDSON Trucker Snapback 112

- · Cotton/Polyester Blend
- · Structured, Mid-Profile, Six-Panel
- Pre-Curved Contrast Stitch Visor
- Adjustable Plastic Snapback

80 Colors to Choose From!

# We provide in-house embroidery so that you can customize your apparel with logos and names.

**RICHARDSON Garment Washed Trucker 111** 

**TRI-COLORS** 

First color applies to the crown, front panels and eyelets. Second color is the crown, back mesh panels, backstrap, and contrast stitching on crown, front panels, and visor. Third color is visor and button.