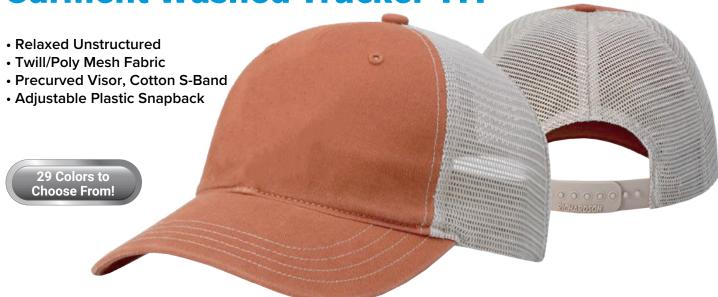

# We provide in-house embroidery so that you can customize your apparel with logos and names.

**RICHARDSON Garment Washed Trucker 111** 

**TRI-COLORS** 

First color applies to the crown, front panels and eyelets. Second color is the crown, back mesh panels, backstrap, and contrast stitching on crown, front panels, and visor. Third color is visor and button.