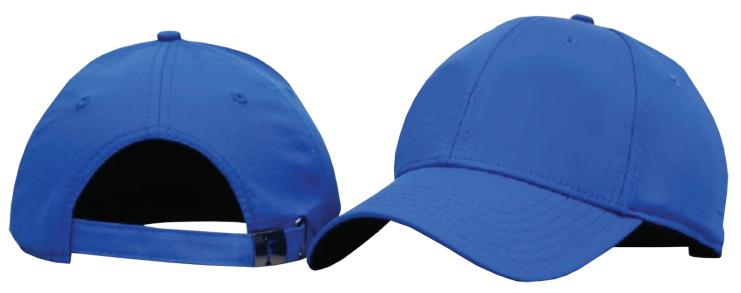

## **FAHRENHEIT Performance Fabric Style 364**

- Pearl Nylon with UPF 50+ Sun Protection
- Black Under-visor and Sweatband
- Moisture Wicking Sweatband
- Structured Stiff Buckram Mid-profile
- Silver Dye Cut Buckle & Grommet Closure