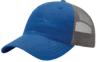

5 Colors to Choose From!

Heathered Black/Black Heathered Black/White

Heathered Brown/White

Heathered Navy/White

Heathered Red/White

**PACIFIC HEADWEAR Trucker Flexfit 404M** 

- Pro-Stitched Finish
- Front Panel Eyelets
- Breathable
- Moisture-Wicking