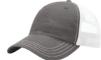

### RICHARDSON Trucker Snapback 112

- · Cotton/Polyester Blend
- · Structured, Mid-Profile, Six-Panel
- Pre-Curved Contrast Stitch Visor
- Adjustable Plastic Snapback

80 Colors to Choose From!

# We provide in-house embroidery so that you can customize your apparel with logos and names.

**RICHARDSON Garment Washed Trucker 111** 

**TRI-COLORS** 

First color applies to the crown, front panels and eyelets. Second color is the crown, back mesh panels, backstrap, and contrast stitching on crown, front panels, and visor. Third color is visor and button.