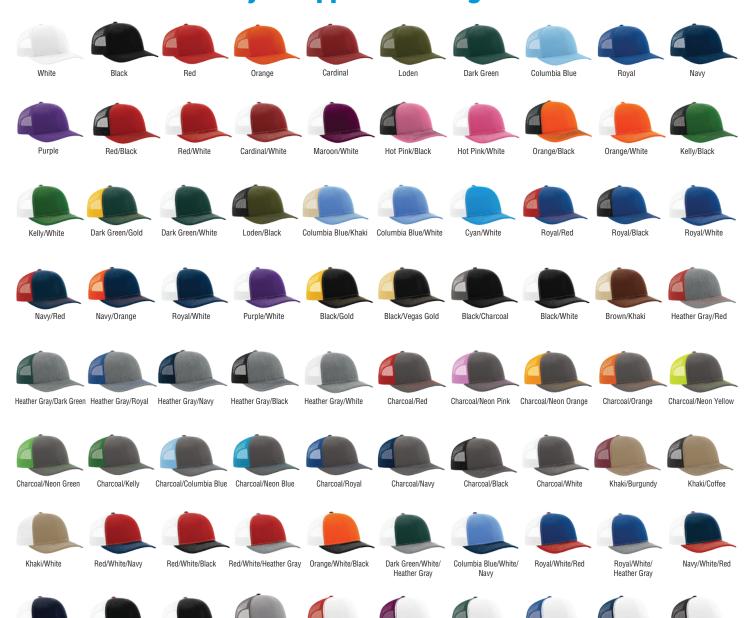

### RICHARDSON Trucker Snapback 112

- · Cotton/Polyester Blend
- · Structured, Mid-Profile, Six-Panel
- Pre-Curved Contrast Stitch Visor
- Adjustable Plastic Snapback

80 Colors to Choose From!