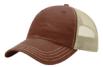

# We provide in-house embroidery so that you can customize your apparel with logos and names.

**RICHARDSON Garment Washed Trucker 111** 

**TRI-COLORS** 

First color applies to the crown, front panels and eyelets. Second color is the crown, back mesh panels, backstrap, and contrast stitching on crown, front panels, and visor. Third color is visor and button.

Columbia Blue/Charcoal/Navy Red/Charcoal/Black Stone/Black/Dark Green Stone/Black/Orange

Stone/Black/Red

Stone/Black/Royal

White/Charcoal/Black

SPLIT COLORS

First color is the crown, front panels, eyelets, visor, undervisor, and button. Second color is crown, back mesh panels, backstrap, and contrast stitching on crown, front panels, and visor.