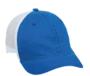

5 Colors to Choose From!

Heathered Black/Black Heathered Black/White

Heathered Brown/White

Heathered Navy/White

Heathered Red/White

**PACIFIC HEADWEAR Trucker Flexfit 404M** 

- Pro-Stitched Finish
- Front Panel Eyelets
- Breathable
- Moisture-Wicking

#### SIZES:

XS (6 3/8 - 6 7/8) SM-MD (6 7/8 - 7 3/8) L-XL (7 3/8 - 8)

> 55 Colors to **Choose From!**

Black/Neon Blue

Black/Pink

Black/Royal

Black/Black

Black/Graphite