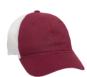

# We provide in-house embroidery so that you can customize your apparel with logos and names.

**RICHARDSON Garment Washed Trucker 111** 

**TRI-COLORS** 

First color applies to the crown, front panels and eyelets. Second color is the crown, back mesh panels, backstrap, and contrast stitching on crown, front panels, and visor. Third color is visor and button.

Columbia Blue/Charcoal/Navy Red/Charcoal/Black Stone/Black/Dark Green Stone/Black/Orange

Stone/Black/Red

Stone/Black/Royal

White/Charcoal/Black

SPLIT COLORS

First color is the crown, front panels, eyelets, visor, undervisor, and button. Second color is crown, back mesh panels, backstrap, and contrast stitching on crown, front panels, and visor.