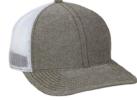

### RICHARDSON Trucker Snapback 112

- · Cotton/Polyester Blend
- · Structured, Mid-Profile, Six-Panel
- Pre-Curved Contrast Stitch Visor
- Adjustable Plastic Snapback

80 Colors to Choose From!