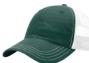

### RICHARDSON Trucker Snapback 112

- · Cotton/Polyester Blend
- · Structured, Mid-Profile, Six-Panel
- Pre-Curved Contrast Stitch Visor
- Adjustable Plastic Snapback

80 Colors to Choose From!

# We provide in-house embroidery so that you can customize your apparel with logos and names.

**RICHARDSON Garment Washed Trucker 111** 

**TRI-COLORS** 

First color applies to the crown, front panels and eyelets. Second color is the crown, back mesh panels, backstrap, and contrast stitching on crown, front panels, and visor. Third color is visor and button.