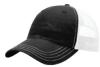

### RICHARDSON Trucker Snapback 112

- · Cotton/Polyester Blend
- · Structured, Mid-Profile, Six-Panel
- Pre-Curved Contrast Stitch Visor
- Adjustable Plastic Snapback

80 Colors to Choose From!