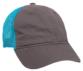

# We provide in-house embroidery so that you can customize your apparel with logos and names.

**RICHARDSON Garment Washed Trucker 111** 

**TRI-COLORS** 

First color applies to the crown, front panels and eyelets. Second color is the crown, back mesh panels, backstrap, and contrast stitching on crown, front panels, and visor. Third color is visor and button.

Columbia Blue/Charcoal/Navy Red/Charcoal/Black Stone/Black/Dark Green Stone/Black/Orange

Stone/Black/Red

Stone/Black/Royal

White/Charcoal/Black

SPLIT COLORS

First color is the crown, front panels, eyelets, visor, undervisor, and button. Second color is crown, back mesh panels, backstrap, and contrast stitching on crown, front panels, and visor.