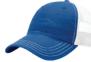

5 Colors to Choose From!

Heathered Black/Black Heathered Black/White

Heathered Brown/White

Heathered Navy/White

Heathered Red/White

**PACIFIC HEADWEAR Trucker Flexfit 404M** 

- Pro-Stitched Finish
- Front Panel Eyelets
- Breathable
- Moisture-Wicking