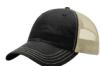

### RICHARDSON Trucker Snapback 112

- · Cotton/Polyester Blend
- · Structured, Mid-Profile, Six-Panel
- Pre-Curved Contrast Stitch Visor
- Adjustable Plastic Snapback

80 Colors to Choose From!