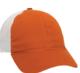

# We provide in-house embroidery so that you can customize your apparel with logos and names.

**RICHARDSON Garment Washed Trucker 111** 

**TRI-COLORS** 

First color applies to the crown, front panels and eyelets. Second color is the crown, back mesh panels, backstrap, and contrast stitching on crown, front panels, and visor. Third color is visor and button.

Columbia Blue/Charcoal/Navy Red/Charcoal/Black Stone/Black/Dark Green Stone/Black/Orange

Stone/Black/Red

Stone/Black/Royal

White/Charcoal/Black

SPLIT COLORS

First color is the crown, front panels, eyelets, visor, undervisor, and button. Second color is crown, back mesh panels, backstrap, and contrast stitching on crown, front panels, and visor.