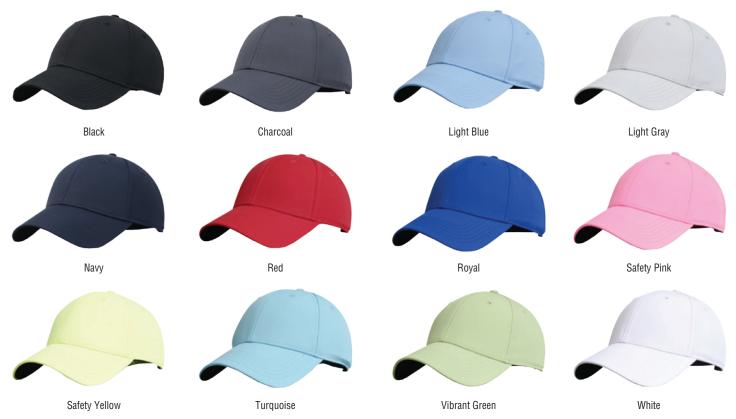

## **FAHRENHEIT Performance Fabric Style 364**

- Pearl Nylon with UPF 50+ Sun Protection
- Black Under-visor and Sweatband
- Moisture Wicking Sweatband
- Structured Stiff Buckram Mid-profile
- Silver Dye Cut Buckle & Grommet Closure