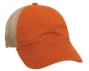

# We provide in-house embroidery so that you can customize your apparel with logos and names.

**RICHARDSON Garment Washed Trucker 111** 

**TRI-COLORS** 

First color applies to the crown, front panels and eyelets. Second color is the crown, back mesh panels, backstrap, and contrast stitching on crown, front panels, and visor. Third color is visor and button.

Columbia Blue/Charcoal/Navy Red/Charcoal/Black Stone/Black/Dark Green Stone/Black/Orange

Stone/Black/Red

Stone/Black/Royal

White/Charcoal/Black

SPLIT COLORS

First color is the crown, front panels, eyelets, visor, undervisor, and button. Second color is crown, back mesh panels, backstrap, and contrast stitching on crown, front panels, and visor.