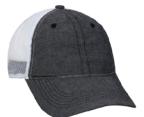

# We provide in-house embroidery so that you can customize your apparel with logos and names.

**RICHARDSON Garment Washed Trucker 111** 

**TRI-COLORS** 

First color applies to the crown, front panels and eyelets. Second color is the crown, back mesh panels, backstrap, and contrast stitching on crown, front panels, and visor. Third color is visor and button.