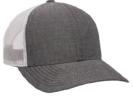

# We provide in-house embroidery so that you can customize your apparel with logos and names.

**RICHARDSON Garment Washed Trucker 111** 

**TRI-COLORS** 

First color applies to the crown, front panels and eyelets. Second color is the crown, back mesh panels, backstrap, and contrast stitching on crown, front panels, and visor. Third color is visor and button.

Columbia Blue/Charcoal/Navy Red/Charcoal/Black Stone/Black/Dark Green Stone/Black/Orange

Stone/Black/Red

Stone/Black/Royal

White/Charcoal/Black

SPLIT COLORS

First color is the crown, front panels, eyelets, visor, undervisor, and button. Second color is crown, back mesh panels, backstrap, and contrast stitching on crown, front panels, and visor.