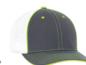

### RICHARDSON Trucker Snapback 112

- · Cotton/Polyester Blend
- · Structured, Mid-Profile, Six-Panel
- Pre-Curved Contrast Stitch Visor
- Adjustable Plastic Snapback

80 Colors to Choose From!